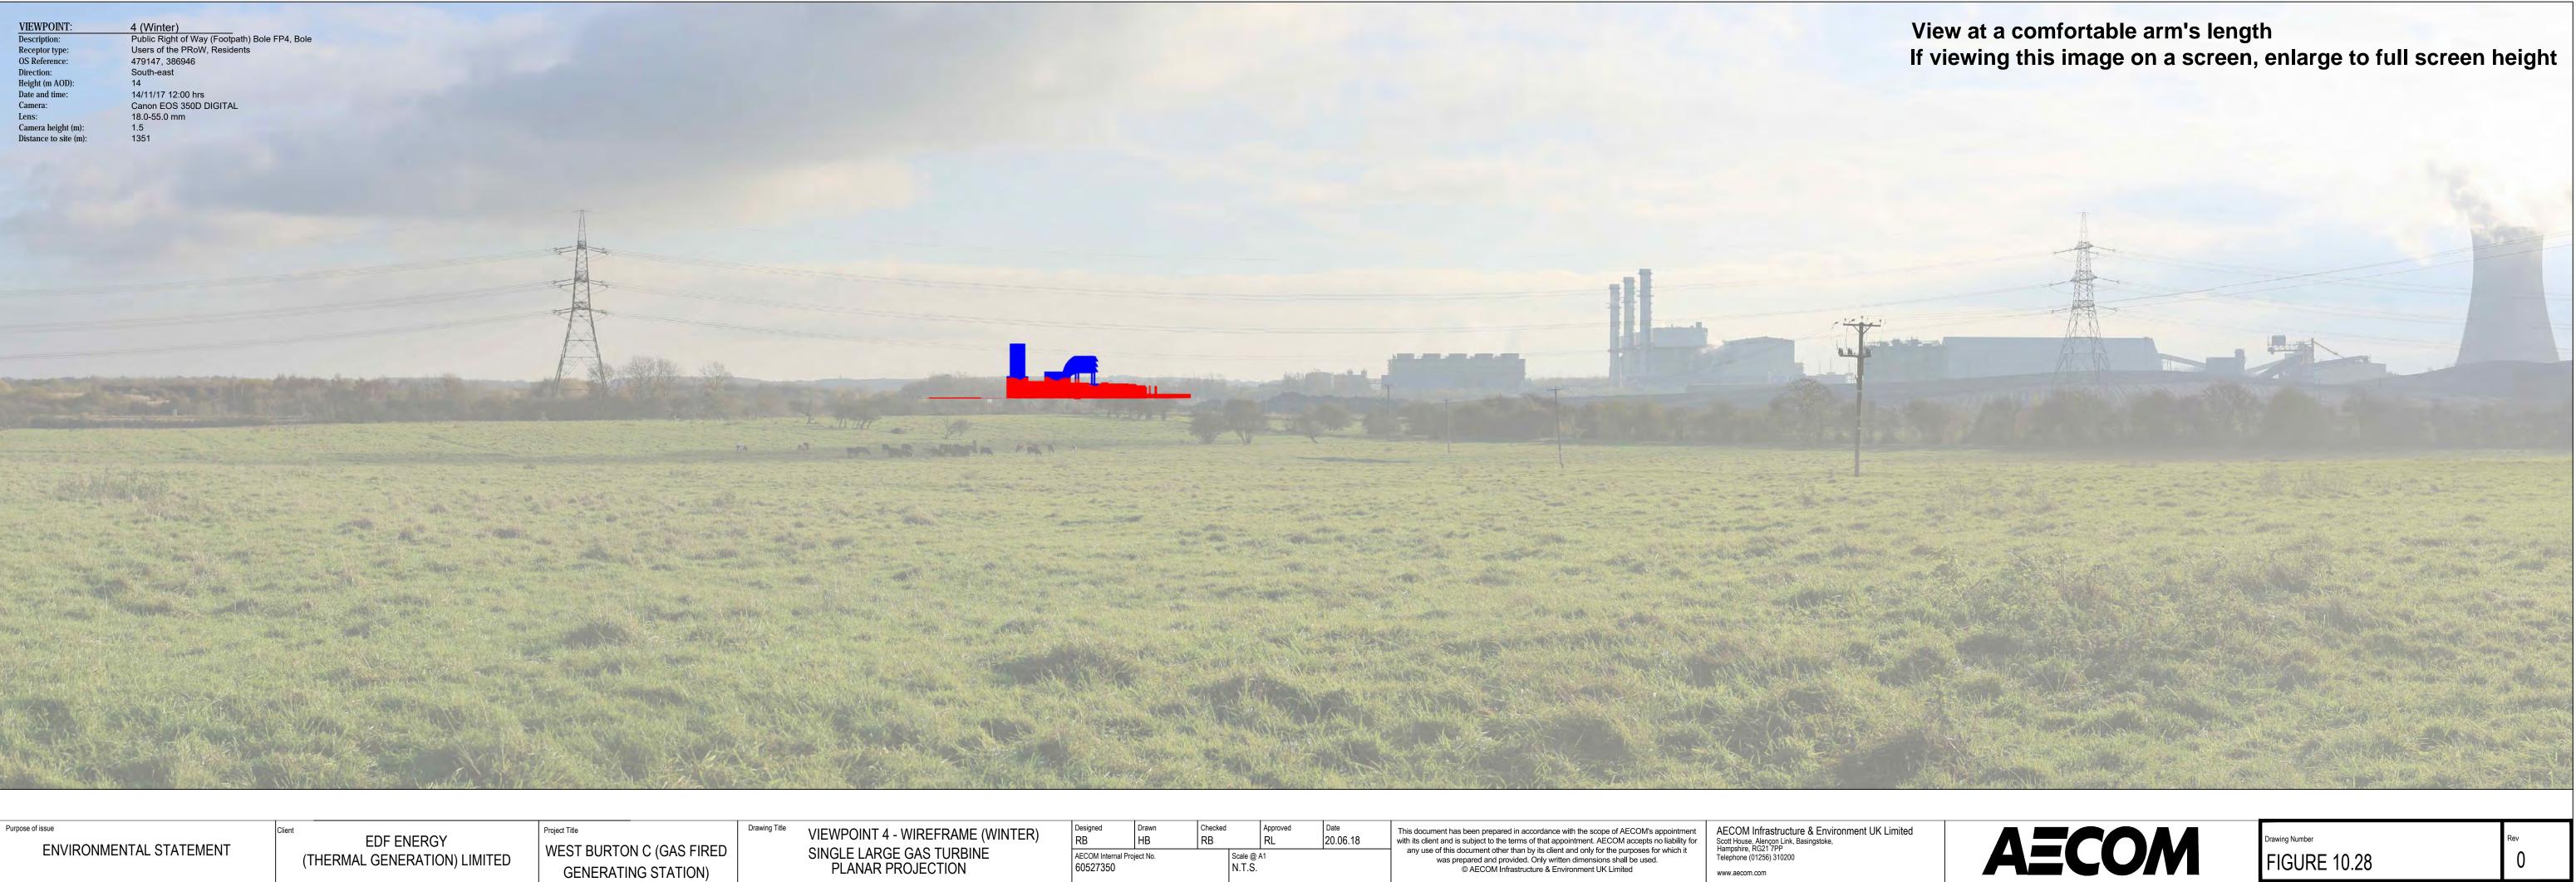

| Purpose of issue        | Client |                                          | Project Title            | Drawing Title | VIEWPOINT 4 - WIREFRAME |
|-------------------------|--------|------------------------------------------|--------------------------|---------------|-------------------------|
| ENVIRONMENTAL STATEMENT | (ті    | EDF ENERGY<br>HERMAL GENERATION) LIMITED | WEST BURTON C (GAS FIRED |               | SINGLE LARGE GAS TURBI  |
|                         |        | (THERMAE GENERATION) EIMITED             | GENERATING STATION)      |               | PLANAR PROJECTION       |

Drawing Number FIGURE 10.28